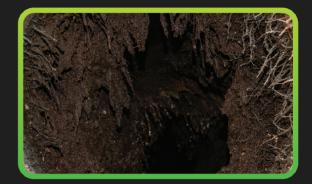

#### BEFORE

This CCTV inspection was carried out on a blocked sewer line heavily infested with tree roots and debris.