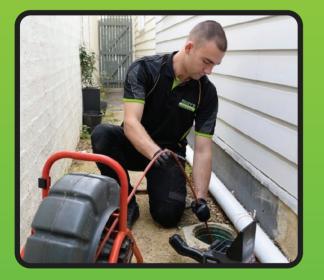

### ABOUT RILEY'S RELINING

Riley's Relining is solely focused on this incredible technology called Pipe Relining. Our team of highly skilled, experienced technicians are best equipped to deliver exceptional service and workmanship to fix your pipes because Pipe Relining is all we do.

Our number 1 goal is to provide you with expert advice alongside the highest level of workmanship to resolve any pipe issues you may be experiencing. As specialists of this innovative technology, we can ensure it is always executed perfectly.

#### WHAT WE DO

1. Pipes are inspected with the **latest CCTV** equipment to locate and diagnose the problem.

2. Pipe is prepared for relining using a **high-pressure** jet blaster.

3. A packer is inserted into the damaged pipe, the liner is pulled into place and inflated, forcing the liner against the wall of the pipe.