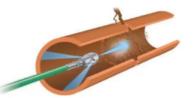

#### WHAT WE DO

1. Pipes are inspected with the **latest CCTV** equipment to locate and diagnose the problem.

2. Pipe is prepared for relining using a **high-pressure** jet blaster.

3. A packer is inserted into the damaged pipe, the liner is pulled into place and inflated, forcing the liner against the wall of the pipe.

4. After the liner has cured, **the host pipe is structurally repaired** and a final CCTV inspection is carried out on the renewed pipe.

You now have a permanent fix and good as new pipes!