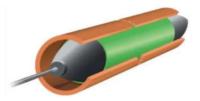

#### WHAT WE DO

1. Pipes are inspected with the **latest CCTV** equipment to locate and diagnose the problem.

2. Pipe is prepared for relining using a **high-pressure** jet blaster.

3. A packer is inserted into the damaged pipe, the liner is pulled into place and inflated, forcing the liner against the wall of the pipe.

4. After the liner has cured, **the host pipe is structurally repaired** and a final CCTV inspection is carried out on the renewed pipe.

You now have a permanent fix and good as new pipes!