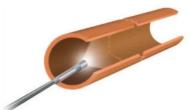

#### WHAT WE DO

1. Pipes are inspected with the **latest CCTV** equipment to locate and diagnose the problem.

2. Pipe is prepared for relining using a **high-pressure** jet blaster.

3. A packer is inserted into the damaged pipe, the liner is pulled into place and inflated, forcing the liner against the wall of the pipe.

4. After the liner has cured, **the host pipe is structurally repaired** and a final CCTV inspection is carried out on the renewed pipe.

You now have a permanent fix and good as new pipes!